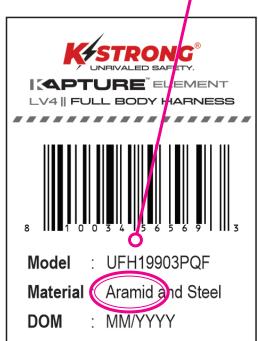

Model: UFH19903PQF

August 9, 2024 Notice Number: KS02-SUR Re: Labelling Error

Dear Valued Customer,

A limited number of KStrong Welding Harnesses were sold with labeling misstating that they were manufactured with Aramid webbing when in fact they were manufactured with a treated polyester flame-retardant (FR) webbing complying to ISO 15025:2002 and ISO 9150:1988 for resistance against limited flame exposure and molten metal splash.

The harness model affected by this stop use and recall alert is as follows:

KStrong Harness Model UFH19903PQF (all sizes):

UFH19903PQF(S-M)

UFH19903PQF(M-L)

UFH19903PQF(L-XL)

UFH19903PQF(XL-2XL)

KStrong Harness Model UFH19902QF (all sizes):