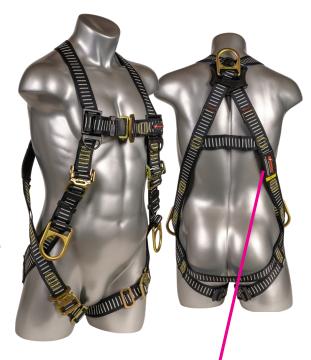

The harness model affected by this stop use and recall alert is as follows:

KStrong Harness Model UFH19903PQF (all sizes):

UFH19903PQF(S-M)

UFH19903PQF(M-L)

UFH19903PQF(L-XL)

UFH19903PQF(XL-2XL)

KStrong Harness Model UFH19902QF (all sizes):