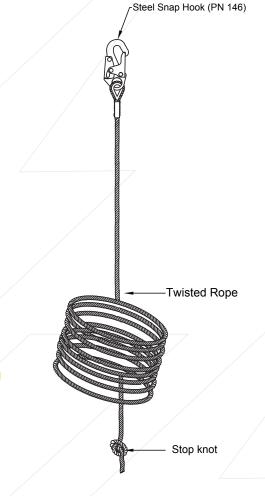

## **DESIGN**

- This lifeline is made up of high strength Polysteel Twisted rope
- The diameter of the rope is 5/8"
- It is provided with snap hook (PN 146) spliced at one end and the other side a stop knot