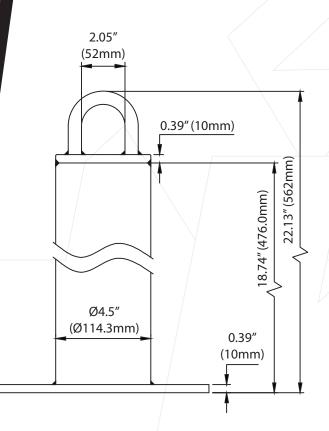

# KStrong® 18" Riser Post with 10"x10" **Base Plate For Metal and Concrete Roof Decks (CAL-OSHA) ANSI**

Model: UFA55832