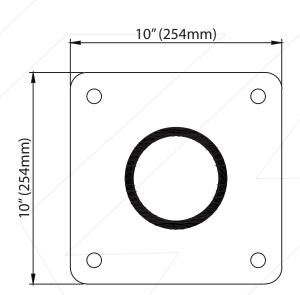

# KStrong® 18" Riser Post with 10"x10" **Base Plate For Metal and Concrete Roof Decks (CAL-OSHA) ANSI**

Model: UFA55832