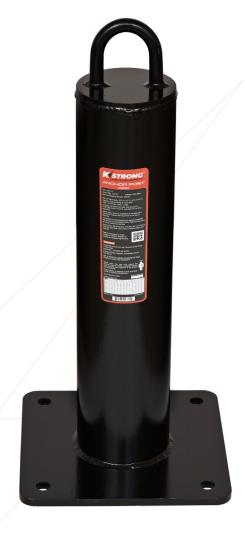

# KStrong® 18" Riser Post with 10"x10" **Base Plate For Metal and Concrete Roof Decks (CAL-OSHA) ANSI**

Model: UFA55832

# **DESIGN**

- Anchor is designed to be fixed on a metal I-Beam or Concrete structures to install horizontal lifeline
- Anchor can be used to install horizontal lifeline or can be used as a stand alone post as well
- Equipped with U-Clamp to be used as anchorage point