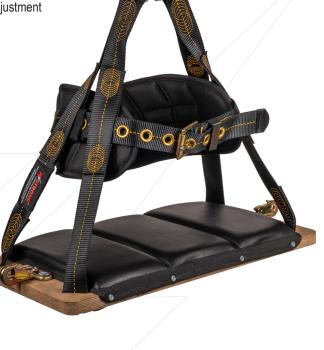

## **DESIGN**

• Features full size 23" x 11" plywood seat board

• Ideally suited for personnel riding or suspension work when combined with a backup fall arrest system.

• Includes integrated alloy steel suspension D-rings

• Seat board features built in molded EVA Cushion with polyester cover

• Equipped with back support grommeted waist belt with 7 adjustment positions

Universal Size