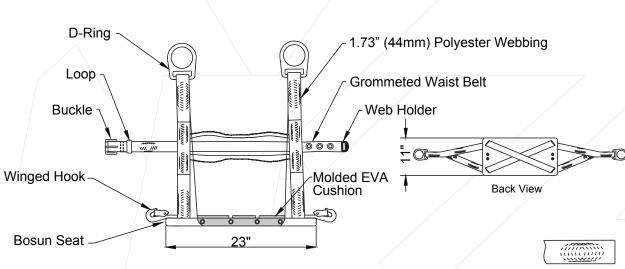

## **DESIGN**

• Features full size 23" x 11" plywood seat board

• Ideally suited for personnel riding or suspension work when combined with a backup fall arrest system.

• Includes integrated alloy steel suspension D-rings

• Seat board features built in molded EVA Cushion with polyester cover

• Equipped with back support grommeted waist belt with 7 adjustment positions

Universal Size

## **WEBBING**

Material: Polyester

Width: 1.73 in. ± 0.04 in. (44mm ± 1mm)

Breaking Strength: 5000 lbs.

## **METAL COMPONENT**

Material: Alloy Steel

Breaking strength: D-Ring - 23kN, Buckle - 15 kN

Finish: Golden Yellow Galvanized

### WEIGHT

11.02 lbs.  $\pm$  0.02 lbs. (5000 gm  $\pm$  10 gm)