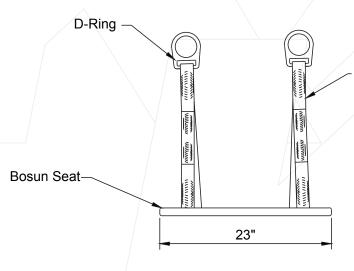

# KStrong® Bosun Chair with Board, Lifting D-rings, Tool Clips

Model: UFZ920001

# **DESIGN**

• Features full size 23" x 11" plywood seat board

• Ideally suited for personnel riding or suspension work when combined with a backup fall arrest system

• Includes integrated alloy steel suspension D-rings

Universal Size