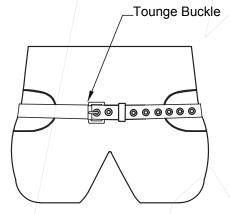

# KStrong® Kapture™ Padded Waist with Removable Tool Belt with 1 Rear **Restraint D-ring DESIGN**

Model: UFZ840020

Padded Waist with Removable Tool Belt with 1 Rear Restraint D-ring

- Made up of high tenacity polyester
- · Comfortable mesh paddling for lumbar support
- 1 D-ring at back for restraint
- · Grommeted waist belt for easy adjustment
- 58" Length