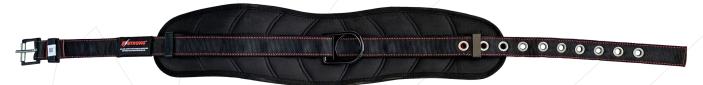

# KStrong® Kapture™ Padded Waist with Removable Tool Belt with 1 Rear **Restraint D-ring DESIGN**

Model: UFZ840020

Padded Waist with Removable Tool Belt with 1 Rear Restraint D-ring

- Made up of high tenacity polyester
- · Comfortable mesh paddling for lumbar support
- 1 D-ring at back for restraint
- · Grommeted waist belt for easy adjustment
- 58" Length