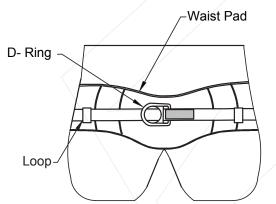

# KStrong® Kapture™ Padded Waist with Removable Tool Belt with 1 Rear **Restraint D-ring DESIGN**

Model: UFZ840020

Padded Waist with Removable Tool Belt with 1 Rear Restraint D-ring

- Made up of high tenacity polyester
- · Comfortable mesh paddling for lumbar support
- 1 D-ring at back for restraint
- · Grommeted waist belt for easy adjustment
- 58" Length