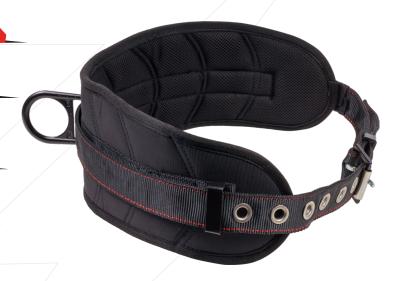

# KStrong® Kapture™ Padded Waist with Removable Tool Belt with 1 Rear **Restraint D-ring DESIGN**

Model: UFZ840020

Padded Waist with Removable Tool Belt with 1 Rear Restraint D-ring

- Made up of high tenacity polyester
- · Comfortable mesh paddling for lumbar support
- 1 D-ring at back for restraint
- · Grommeted waist belt for easy adjustment
- 58" Length