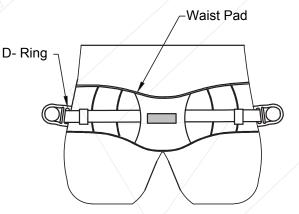

# DESIGN

- Made up of high tenacity polyester
- · Comfortable mesh paddling for lumbar support
- 2 lateral D-rings for Positioning
- Grommeted waist belt for easy adjustment
- 58" Length