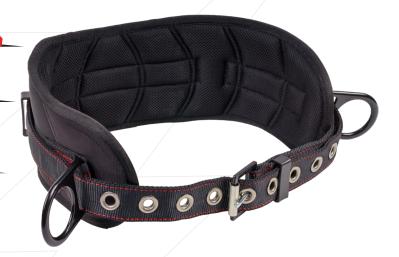

# KStrong® Kapture™ Padded Waist with Removable Tool Belt with 2 Work Positioning Side D-rings

Model: UFZ840010

Padded Waist with Removable Tool Belt with 2 Work Positioning Side D-rings

# DESIGN

- Made up of high tenacity polyester
- · Comfortable mesh paddling for lumbar support
- 2 lateral D-rings for Positioning
- Grommeted waist belt for easy adjustment
- 58" Length