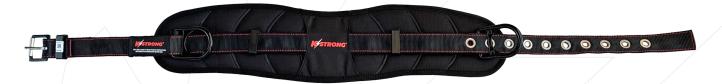

# KStrong® Kapture™ Padded Waist with Removable Tool Belt with 2 Work Positioning Side D-rings

Model: UFZ840010

Padded Waist with Removable Tool Belt with 2 Work Positioning Side D-rings

# DESIGN

- Made up of high tenacity polyester
- · Comfortable mesh paddling for lumbar support
- 2 lateral D-rings for Positioning
- Grommeted waist belt for easy adjustment
- 58" Length