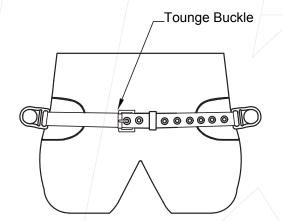

# DESIGN

- Made up of high tenacity polyester
- · Comfortable mesh paddling for lumbar support
- 2 lateral D-rings for Positioning
- Grommeted waist belt for easy adjustment
- 58" Length