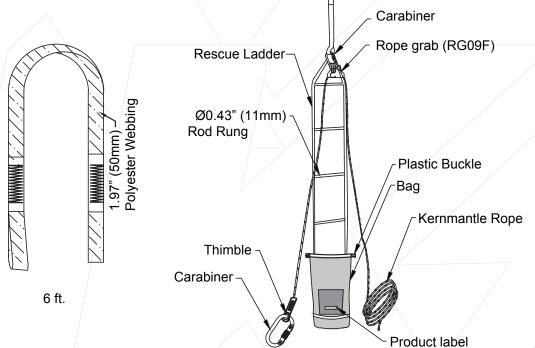

## KStrong® 20 ft. Rescue Ladder System

Model: UFZ809030

KStrong 20 ft. Rescue Ladder System has been designed for the selfrescue of a conscious user who has had a fall. The ladder kit allows the user to climb to safety with the added benefit of using a backup rope attached to the user which reduces the chance of a secondary fall.

## **DESIGN**

- Rescue ladder kit with 20 ft. ladder and 6 ft. concrete embed strap with loop at both ends
- Equipped with kernmantle rope, rope grab and carabiners
- Simple and easy to deploy Fast Drop System using an existing or a temporary anchor point
- The added rope grab system allows the user to climb efficiently while safely reducing the risk of a secondary fall.
- Optimized for fast and easy rigging
- Only requires one person to operate
- 23 ft. of Rope
- · Comes with convenient backpack style bag
- Total kit weight 8.84 lbs.

## **LENGTH OF LADDER**

20 ft.