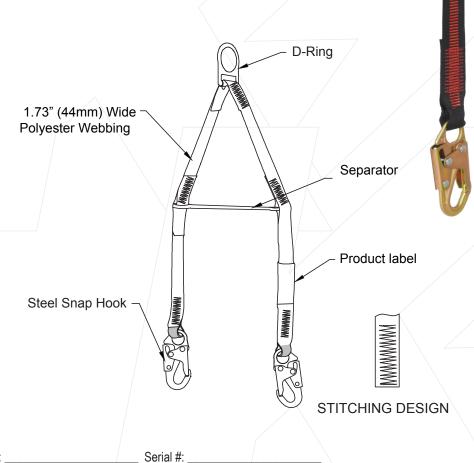

# KStrong® Spreader Bar with Snap Hooks (ANSI)

### DESIGN

• Made of 1.73" wide polyester webbing, both legs are equipped with a steel snap hook for connection to a harness or pilot chair

• Ideal for use in conjunction with harness for raising and lowering a person during rescue

#### WEBBING

Material: Polyester Width: 1.73 in.  $\pm$  0.04 in. (44mm  $\pm$  1mm) Breaking Strength: 5000 lbs.