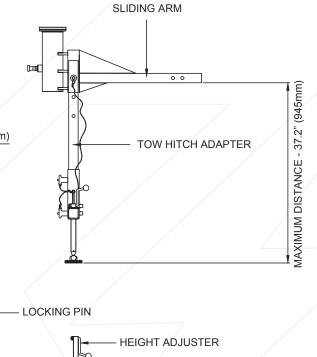

#### **DESIGN**

- Hitch mounting sleeve portable fall arrest system provides a safe and secure system for easy access to confined space where overhead support structures are not available.
- Compatible with KStrong lower mast of Megadavit™ systems.
- The hitch mount sleeve is designed to fit into 2" (51mm) hitch receiver of any vehicle to provide a portable anchor point for confined space entry/retrieval, rescue and fall arrest system.

### **MAXIMUM LOAD CAPACITY**

1102 lbs. (500kgs)