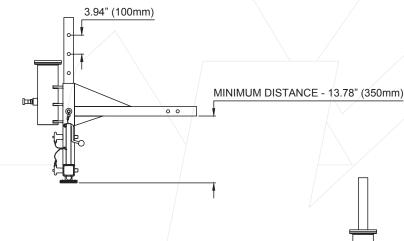

#### **DESIGN**

- Hitch mounting sleeve portable fall arrest system provides a safe and secure system for easy access to confined space where overhead support structures are not available.
- Compatible with KStrong lower mast of Megadavit™ systems.
- The hitch mount sleeve is designed to fit into 2" (51mm) hitch receiver of any vehicle to provide a portable anchor point for confined space entry/retrieval, rescue and fall arrest system.

### **MAXIMUM LOAD CAPACITY**

1102 lbs. (500kgs)