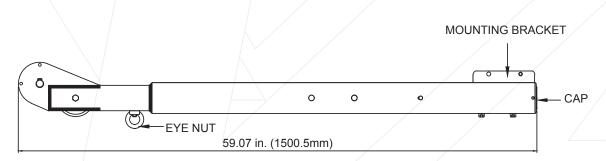

# **DESIGN**

- Upper offset mast (BOOM) is designed to be fixed upon lower mast assembly to make complete davit system for confined space entry.
- Upper offset mast can be used with lower mast of all models of KStrong® Megadavit™ system (i.e. H-base mounting, wall/floor mounted, hitch mounting davit/concrete flush mounted davits)
- Comes with pre-installed mounting bracket which is compatible to mount KStrong winches
- Comes with pulleys, which are used for smooth movement of rope / wire used for lowering / lifting or rescue
- · Additional eye nut is provide to use as an anchorage point in case of rescue

### **MATERIAL**

Mast arm & big pulley: Aluminum alloy Small pulley & eye nut: Stainless steel Mounting bracket: Alloy steel

# **FINISH**

Mast arm & big pulley: ED coated grey Small pulley & eye nut: Polished Mounting bracket: ED coated black