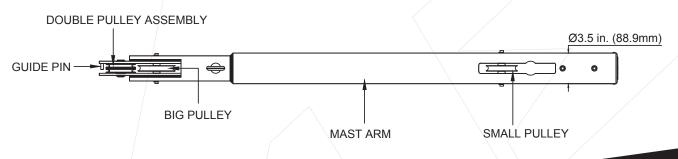

# **DESIGN**

- Upper offset mast (BOOM) is designed to be fixed upon lower mast assembly to make complete davit system for confined space entry.
- Upper offset mast can be used with lower mast of all models of KStrong® Megadavit™ system (i.e. H-base mounting, wall/floor mounted, hitch mounting davit/concrete flush mounted davits)
- Comes with pre-installed mounting bracket which is compatible to mount KStrong winches
- Comes with pulleys, which are used for smooth movement of rope / wire used for lowering / lifting or rescue
- · Additional eye nut is provide to use as an anchorage point in case of rescue

### **MATERIAL**

Mast arm & big pulley: Aluminum alloy Small pulley & eye nut: Stainless steel Mounting bracket: Alloy steel

# **FINISH**

Mast arm & big pulley: ED coated grey Small pulley & eye nut: Polished Mounting bracket: ED coated black