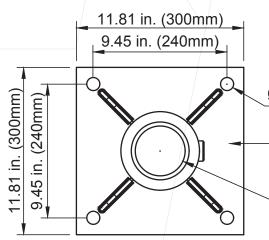

### WEIGHT

20.67 lbs. ± 0.22 lbs. (9380gm ± 10gm)

Ø0.86 in. (22mm)(4holes)

-Base plate

Ø4.02 in. (102mm)