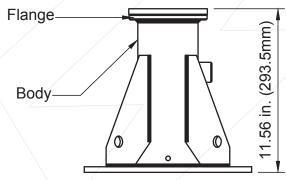

### CONSTRUCTION

Housing: Stainless steel

Sleeve: PTFE

### WEIGHT

20.67 lbs. ± 0.22 lbs. (9380gm ± 10gm)

Ø0.86 in. (22mm)(4holes)

-Base plate

Ø4.02 in. (102mm)