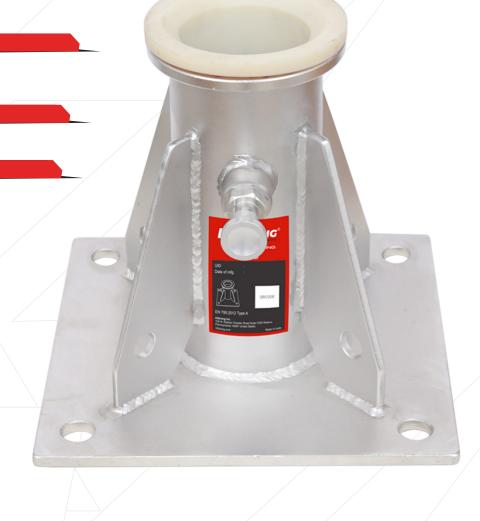

# KStrong® Megadavit™ Floor Mount Column Mast Receiver (SS316)

Model: UFT555101

# **DESIGN**

- Floor mounting base to easily mount KStrong® Megadavit™ system on various floor such as concrete, metal structure or vehicle with help of suitable fasteners to access various confined spaces.
- Hole at the bottom to drain out any unwanted water storage.
- A Polymer sleeve inside to prevent metal to metal contact and longer service life.