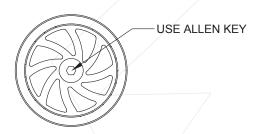

## **DESIGN**

- Core mounting sleeve can be permanently flushed in concrete during casting or by making drill at later stage.
- Product is used to mount davit column on concrete base.
- When not in use, sleeve can be closed/sealed tight with help of mounting sleeve cap designed distinctly to prevent ingress of water and dust particles.

#### **WEIGHT**

MOUNTING SLEEVE CAP

4.85 lbs. ± 0.22 lbs. (2200gm ± 10gm)

MAIN SLEEVE BODY

POLYMER SLEEVE

Ø3.61" (91.7mm)