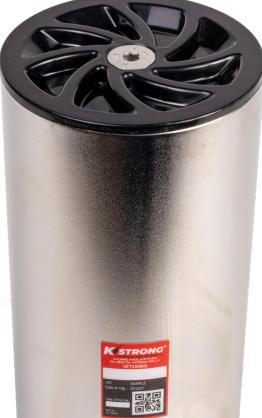

# KStrong® Megadavit™ Concrete Embed Column Mast Receiver (SS316)

Model: UFT555002

## **DESIGN**

- Core mounting sleeve can be permanently flushed in concrete during casting or by making drill at later stage.
- Product is used to mount davit column on concrete base.
- When not in use, sleeve can be closed/sealed tight with help of mounting sleeve cap designed distinctly to prevent ingress of water and dust particles.

#### **WEIGHT**

MOUNTING SLEEVE CAP

4.85 lbs. ± 0.22 lbs. (2200gm ± 10gm)

MAIN SLEEVE BODY

POLYMER SLEEVE

Ø3.61" (91.7mm)