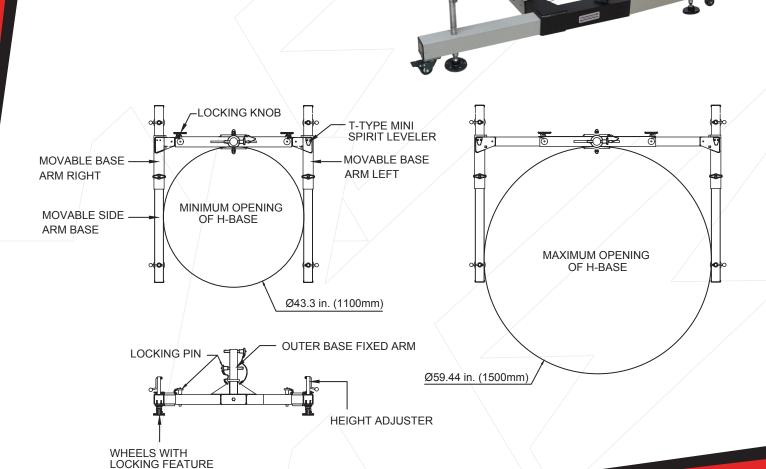

# **OPENING OF H BASE**

Minimum Opening Ø43.3 in. (1100mm) & Maximum Opening Ø59.44 in. (1500mm)