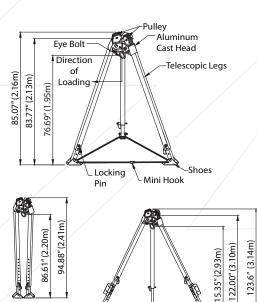

## **MEGAPOD DESIGN**

Adjustable height from 76.69" (1.95m) to 115.35" (2.93m) from ground level

- Adjustment achieved by sliding telescopic legs
- Locking pins attached by SS cables.
- Securely connected eyebolts (2) to be used for connection to personal protective equipment
- Two pulley system provided to pass the wire rope of winch mounted
- on one leg and retrieval block on the other leg simultaneously
  Preinstalled mounting brackets on the legs for installation of compatible winch and retrieval system