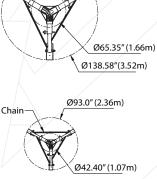

## **MEGAPOD DESIGN**

Adjustable height from 76.69" (1.95m) to 115.35" (2.93m) from ground level

- Adjustment achieved by sliding telescopic legs
- Locking pins attached by SS cables.
- Securely connected eyebolts (2) to be used for connection to personal protective equipment
- Two pulley system provided to pass the wire rope of winch mounted
- on one leg and retrieval block on the other leg simultaneously
  Preinstalled mounting brackets on the legs for installation of compatible winch and retrieval system