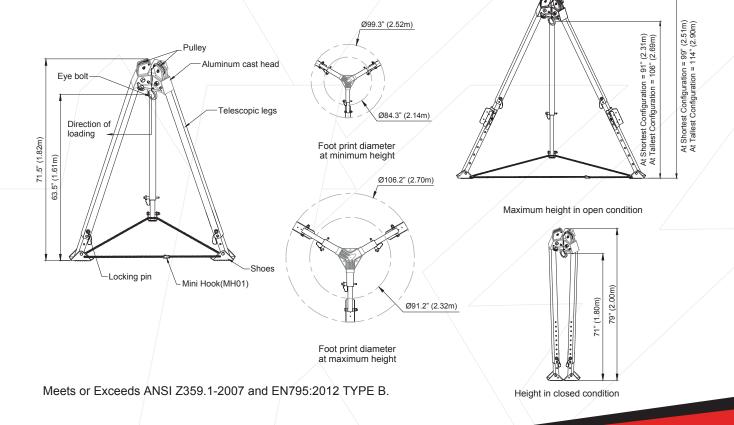

## KStrong® Megapod™

# Model: UFT510010

#### DESIGN

- Adjustable height from 99 in. (8.25 ft. or 2.51m) to 114 in. (9.5 ft. or 2.90m) from ground level.
- At minimum height, distance between legs (foot point) Ø7.03' (2.14m).
- At maximum height, distance between legs (foot point) Ø7.6' (2.32m).
- Adjustment achieved by sliding telescopic legs (Inner & Outer).
- Locking pins attached by SS cables.
- Securely connected two eye bolts to be used for connection to personal protective equipment.

• Two pulley system provided to pass the wire rope of winch mounted on one leg and retrieval block on the other leg simultaneously.

### **RELEVANT STANDARDS**

Meets or Exceeds ANSI Z359.1-2007 & EN 795:2012 Type B