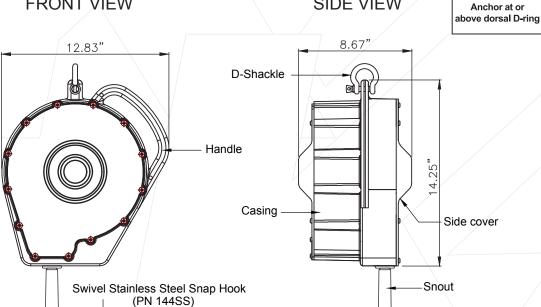

## **DESIGN**

- · Sealed design to restrict entry of dust, chemicals, fumes or any liquids inside to protect critical internal parts from contamination in off shore and areas where chemical hazard is evident
- · Robust & durable polymer casing around metal chassis
- D-shackle at anchorage point for making connections
- Swivel stainless steel snap hook with load indicator at attachment end
- Stainless steel wire rope

### **CABLE**

Material: Stainless steel wire rope Ø3/16" Minimum Breaking Strength: 3800 lbs.

# FRONT VIEW

### SIDE VIEW

Batch #: Serial #: Date of First Use:

Model: UFS570090

Class