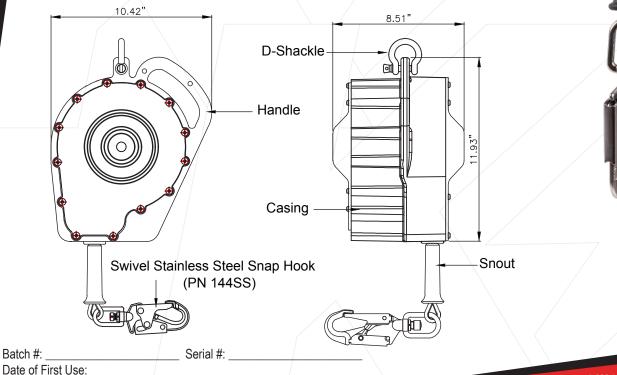

### DESIGN

• Sealed design to restrict entry of dust, chemicals, fumes or any liquids inside to protect critical internal parts from contamination in off shore

- and areas where chemical hazard is evident
- Robust & durable polymer casing around metal chassis
- D-shackle at anchorage point for making connections
- Swivel stainless steel snap hook with load indicator at attachment end
- Stainless steel wire rope

#### CABLE

Material: Stainless steel wire rope Ø3/16" Minimum Breaking Strength: 3800 lbs.

# FRONT VIEW

SIDE VIEW