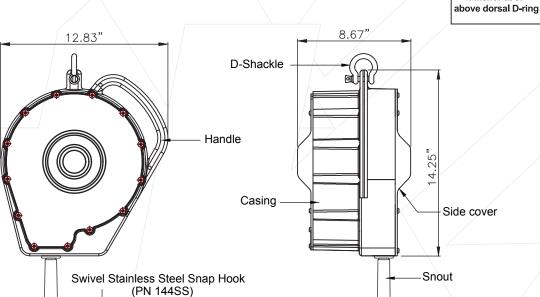

## DESIGN

- Sealed design to restrict entry of dust, chemicals, fumes or any liquids inside to protect critical internal parts from contamination in off shore and areas where chemical hazard is evident
- · Robust & durable polymer casing around metal chassis
- D-shackle at anchorage point for making connections
- Swivel stainless steel snap hook with load indicator at attachment end
- Stainless steel wire rope

#### **CABLE**

Material: Stainless steel wire rope Ø3/16" Minimum Breaking Strength: 3800 lbs.

# FRONT VIEW

### SIDE VIEW

Batch #: \_\_\_\_ Serial #: \_ Date of First Use: Model: UFS570050

Class