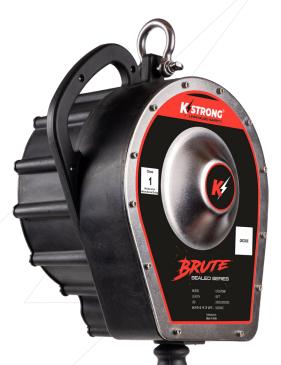

KStrong® BRUTE™ Sealed 50 ft. SRL with stainless steel cable and stainless steel swivel snap hook. Includes stainless steel installation carabiner and tagline (ANSI).

50' Sealed Housing SRL with stainless steel cable and stainless steel load indicator swivel snap hook. Includes stainless steel installation carabiner and tagline.

## DESIGN

- Sealed design to restrict entry of dust, chemicals, fumes or any liquids inside to protect critical internal parts from contamination in off shore and areas where chemical hazard is evident
- · Robust & durable polymer casing around metal chassis
- D-shackle at anchorage point for making connections
- Swivel stainless steel snap hook with load indicator at attachment end
- Stainless steel wire rope