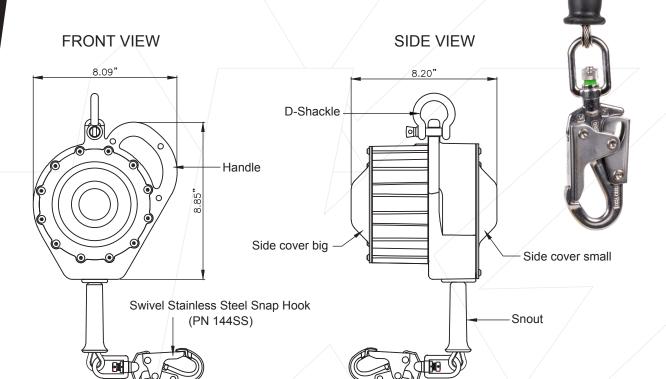

# **DESIGN**

- Sealed design to restrict entry of dust, chemicals, fumes or any liquids inside to protect critical internal parts from contamination in off shore and areas where chemical hazard is evident
- · Robust & durable polymer casing around metal chassis
- D-shackle at anchorage point for making connections
- Swivel stainless steel snap hook with load indicator at attachment end
- Stainless steel wire rope

# **CABLE**

Material: Stainless steel wire rope Ø3/16" Minimum Breaking Strength: 3800 lbs.