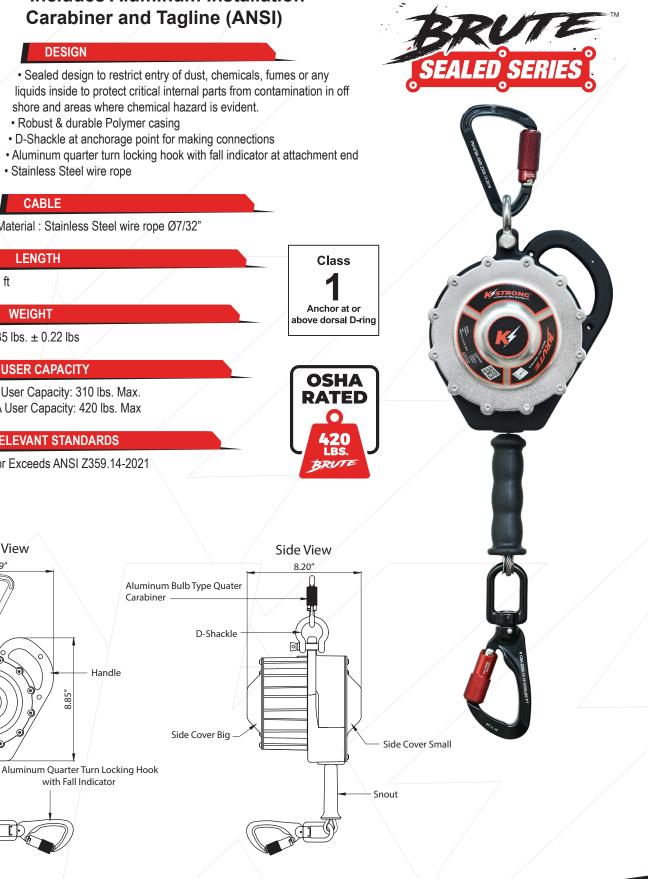

KStrong® BRUTE<sup>™</sup> Sealed 25 ft. SRL with Stainless Steel Cable and Aluminum Swivel Carabiner Hook. **Includes Aluminum Installation** Carabiner and Tagline (ANSI)

#### DESIGN

 Sealed design to restrict entry of dust, chemicals, fumes or any liquids inside to protect critical internal parts from contamination in off shore and areas where chemical hazard is evident.

- Robust & durable Polymer casing
- · D-Shackle at anchorage point for making connections
- Aluminum guarter turn locking hook with fall indicator at attachment end
- Stainless Steel wire rope

# CABLE

Material : Stainless Steel wire rope Ø7/32"

#### LENGTH

25 ft

**Front View** 

8.09

## WEIGHT 15.35 lbs. ± 0.22 lbs

## **USER CAPACITY**

ANSI User Capacity: 310 lbs. Max. OSHA User Capacity: 420 lbs. Max

#### **RELEVANT STANDARDS**

Meets or Exceeds ANSI Z359.14-2021

Handle

Serial #:

3.85

with Fall Indicator

Model: UFS570025