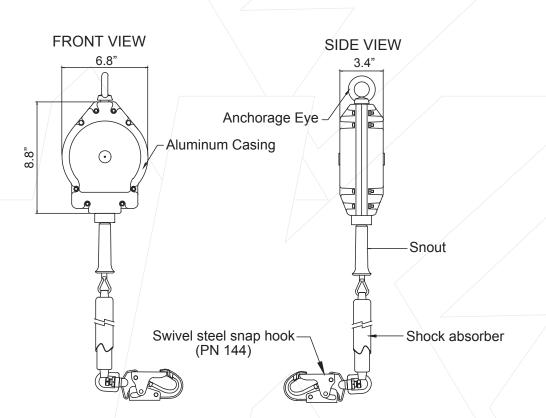

# DESIGN

- Robust & durable Aluminum casing powder coated
- Has swivel anchorage eye at anchorage end
- Steel swivel snap hook at retractable end gate strength 3600 lbs. (1633 kg)
- Galvanized steel wire rope
- Designed to be used where user needs to work near a potential leading edge