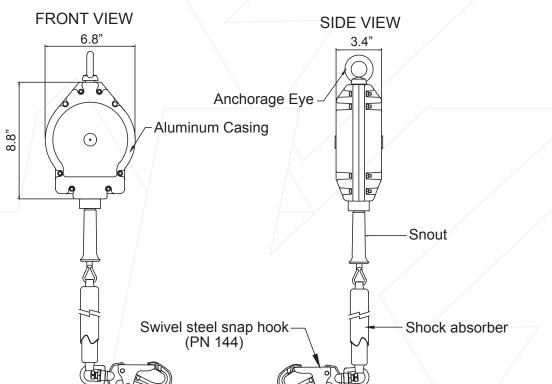

KStrong® BRUTE-AL™ LE 20 ft. Aluminum Housing Cable SRL with swivel snap hook. Includes installation carabiner and tagline (ANSI).

Model: UFS480020L

20' Aluminum Housing Cable Leading Edge (LE) Rated SRL with swivel eye at anchorage end, other end load indicator swivel snap hook. Includes installation carabiner and tagline.

# DESIGN

- Robust & durable Aluminum casing powder coated
- · Has swivel anchorage eye at anchorage end
- Steel swivel hook at retractable end with 3600 lbs. gate strength
- Galvanized steel wire rope (option of having S.S. wire rope available)
- Designed to be used where user needs to work near a potential leading edge

### **CABLE**

Material: Galvanized steel wire rope Ø7/32" Minimum Breaking Strength: 3800 lbs.

## **LENGTH**

20 Feet

#### WEIGHT

 $10.94 \text{ lbs.} \pm 0.22 \text{ lbs.} (4962 \text{ gm} \pm 100 \text{ gm})$ 