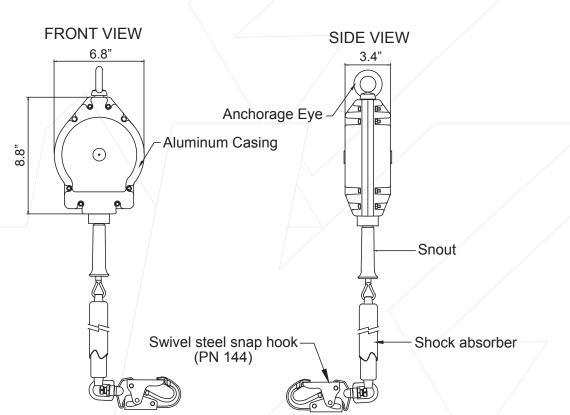

# DESIGN

- Robust & durable Aluminum casing powder coated
- Has swivel anchorage eye at anchorage end
- Steel swivel snap hook at retractable end gate strength 3600 lbs. (1633 kg)
- Galvanized steel wire rope
- Designed to be used where user needs to work near a potential leading edge

#### **CABLE**

Material: Galvanized steel wire rope Ø7/32" Minimum Breaking Strength: 3800 lbs.

## **LENGTH**

20 Feet

#### WEIGHT

10.94 lbs.  $\pm$  0.22 lbs. (4962 gm  $\pm$ 100 gm)