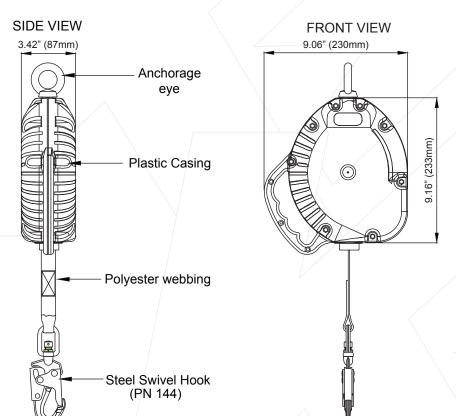

# DESIGN

- · Robust & durable plastic casing.
- · Has anchorage handle at anchorage end.
- Steel swivel hook at retractable end (Our ref. PN 144 as per ANSI Z359.12-2009 gate strength 3600 lbs. (1633 kg))
- Polyester Webbing.

# **LENGTH**

25 ft.

# **WEBBING**

Material: Polyester Webbing 1 Inches.

Minimum Breaking strength: 4500 lbs. (2041 kg).

# WEIGHT

 $7.72 \text{ lbs.} \pm 0.22 \text{ lbs.} (3501 \text{ gm} \pm 100 \text{ gm})$ 