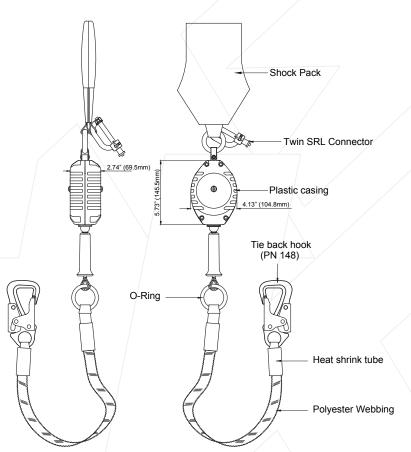

# KStrong® BRUTE™ Backer™ LE 8.5 ft. SRL-LE with Tie-Back Hook (ANSI)

Model: UFS319006L

8.5' Brute Backer Leading Edge (LE) Rated SRL with tie-back hook at bottom and shock pack with connector at top

# **DESIGN**

- Robust & durable plastic casing
- Single leg tie-back SRL designed to be used in tie-back condition and near a potential leading edge as well
- Equipped with Twin SRL connector for direct connection to the dorsal attachment point of harness
- Tie-back snap hook at the lanyard end to make connection with anchor structure
- External shock pack design for added protection in leading edge application