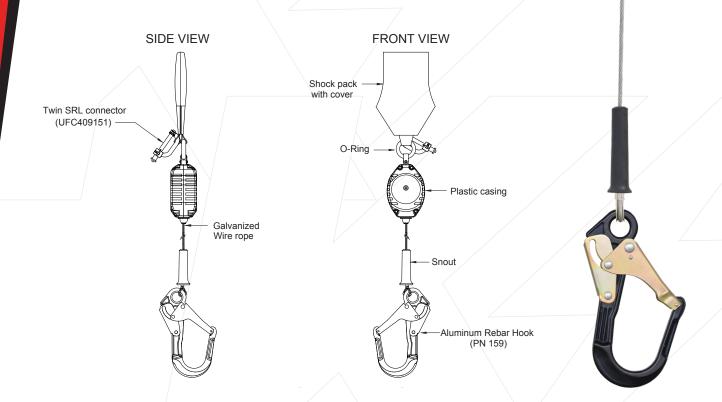

## DESIGN

- Robust & durable plastic casing
- · Has swivel anchorage eye at anchorage end
- · Ultralight design almost unnoticeable on the users back
- Galvanized steel wire rope
- Single leg retractable lanyard with Aluminum rebar hook at termination end and shock pack at harness attachment end
- Twin SRL connector (UFC409151) for connection to the Dorsal attachment of harness
- Compatible to be used where anchor point not available above users head / can be used near a potential leading edge

## CABLE

Material: Galvanized steel wire rope Ø3/16" Minimum Breaking Strength: 3400 lbs. (1542 kg)