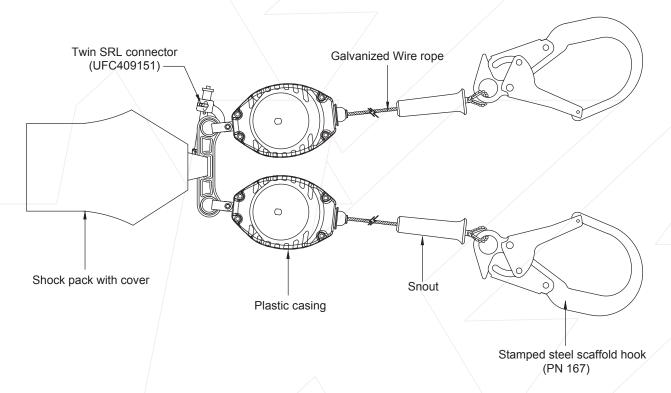

## DESIGN

- Robust & durable plastic casing
- · Has swivel anchorage eye at anchorage end
- · Ultralight design almost unnoticeable on the users back
- Galvanized steel wire rope
- Twin legged retractable lanyard with Stamped steel scaffold hook at termination end and shock pack at harness attachment end
- Twin SRL connector (UFC409151) for connection to the Dorsal attachment of harness
- Compatible to be used where anchor point not available above users head / can be used near a potential leading edge

## **CABLE**

Material: Galvanized steel wire rope Ø3/16" Minimum Breaking Strength: 3400 lbs. (1542 kg)