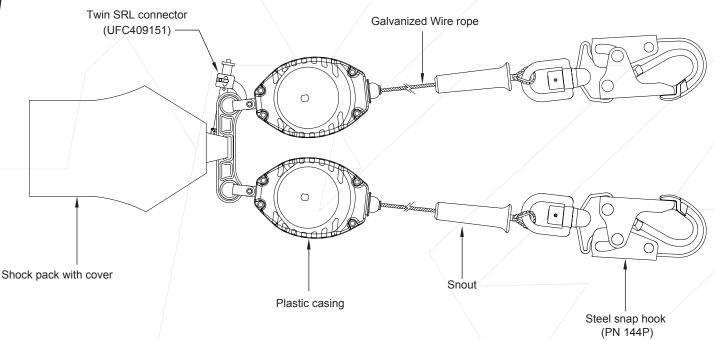

KStrong® BRUTE™ Backer™ LE Dual 8.5 ft. Cable SRL-LE assembly with snap hooks at connector end and shock pack with Twin SRL connector at top (ANSI)

Model: UFS310206LD

# **DESIGN**

- Robust & durable plastic casing
- · Has swivel anchorage eye at anchorage end
- · Ultralight design almost unnoticeable on the users back
- Galvanized steel wire rope
- Twin legged retractable lanyard with Steel snap hook at termination end and shock pack at harness attachment end
- Twin SRL connector (UFC409151) for connection to the Dorsal attachment of harness
- Compatible to be used where anchor point not available above users head / can be used near a potential leading edge

## LENGTH

8.5 ft.

### CABLE

Material: Galvanized steel wire rope Ø3/16" Minimum Breaking Strength: 3400 lbs. (1542 kg)

# WEIGHT

7.3 lbs.  $\pm$  0.22 lbs. (3312 gm  $\pm$  100 gm)