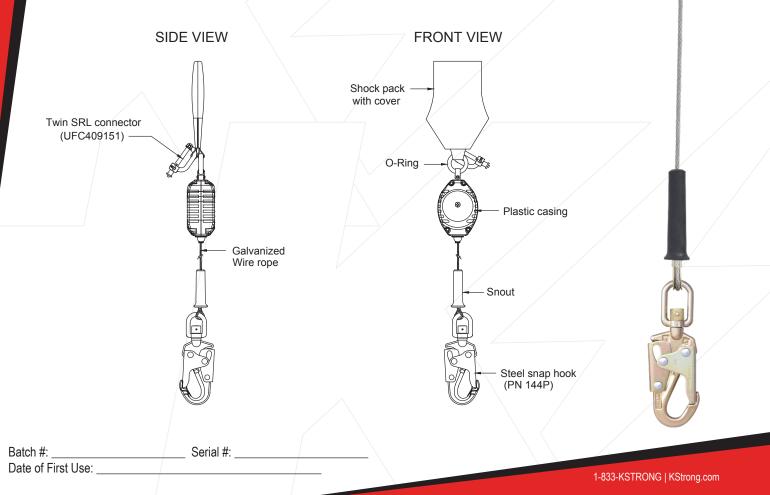

# DESIGN

- Robust & durable plastic casing
- Has swivel anchorage eye at anchorage end
- Ultralight design almost unnoticeable on the users back
- Galvanized steel wire rope
- Single leg retractable lanyard with Steel snap hook at termination end and shock pack at harness attachment end
- Twin SRL connector (UFC409151) for connection to the Dorsal attachment of harness.
- Compatible to be used where anchor point not available above users head / can be used near a potential leading edge

# CABLE

Material: Galvanized steel wire rope Ø3/16" Minimum Breaking Strength: 3400 lbs. (1542 kg)