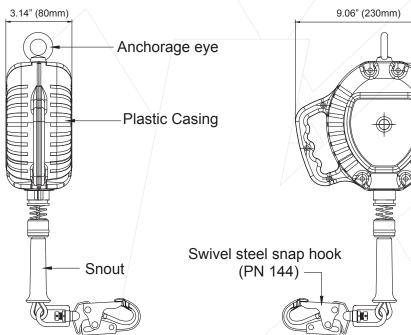

#### DESIGN

- Robust & durable plastic casing
- Has anchorage handle at anchorage end
- Steel swivel hook at retractable end (Our ref. PN 144 as per ANSI
- Z359.12-2009 gate strength 3600 lbs. (1633 kg))
  - Galvanized steel wire rope (option of having S.S. wire rope available)