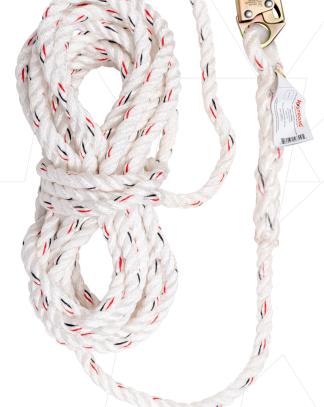

## DESIGN

- This lifeline is made up of high strength Polydac twisted rope
- The diameter of the rope is 5/8"
- It is provided with snap hook (PN 146) spliced at one end and the other side burnt & taped

## **STEEL SNAP HOOK**

Made of Alloy Steel Silver or Golden Yellow Galvanized Breaking Strength: 5000 lbs.

# Model: UFR200500

Steel Snap Hook (PN 146)

Thimble

Polydac Twisted Rope