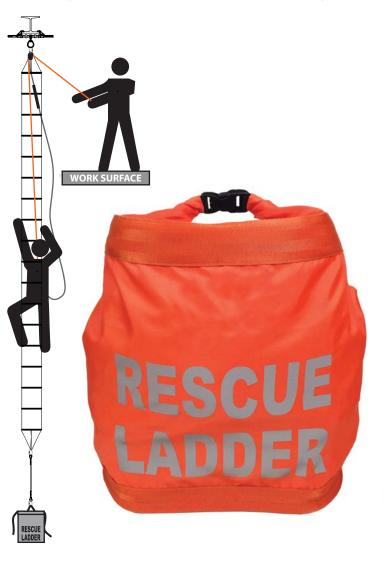

## **DESCRIPTION**

KStrong's Rescue Ladder is equipped with a fast drop in 18' foot ladder with a locking ANSI steel carabiner for quick attachment. The added rope grab system allows the victim to climb efficiently and safely reducing the risk of a secondary fall. The fast drop in system features a simple but rugged roll top bag with reflective lettering. This highly visible bag makes this rescue ladder easy to find in emergency situations.

## **MATERIALS**

**Ladder** Nylon Webbing ANSI Carabiner
Zinc Plated Steel

**Deployment Bag**Ballistic Nylon