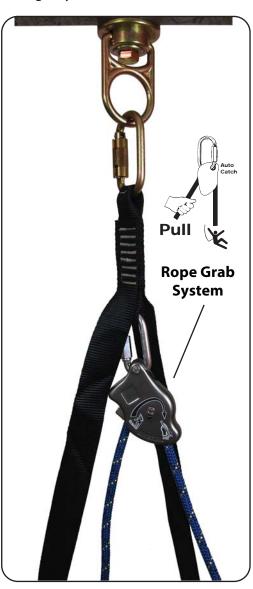

## **DESCRIPTION**

KStrong's Rescue Ladder is equipped with a fast drop in 18' foot ladder with a locking ANSI steel carabiner for quick attachment. The added rope grab system allows the victim to climb efficiently and safely reducing the risk of a secondary fall. The fast drop in system features a simple but rugged roll top bag with reflective lettering. This highly visible bag makes this rescue ladder easy to find in emergency situations.

## **MATERIALS**

**Ladder** Nylon Webbing ANSI Carabiner
Zinc Plated Steel

**Deployment Bag**Ballistic Nylon