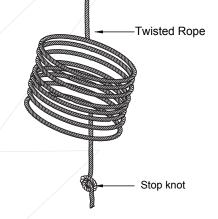

### **DESIGN**

- This lifeline is made up of high strength Polysteel Twisted rope
- The diameter of the rope is 5/8"
- It is provided with snap hook (PN 146) spliced at one end and the other side a stop knot