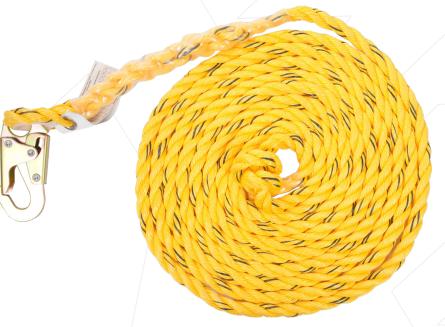

# KStrong® 150 ft. Vertical Rope Lifeline, Locking Snap hook on anchor end, other end cut and taped

Model: UFR100150

Steel Snap Hook (PN 146)

KStrong® 150 ft. Vertical 5/8" Diameter Polysteel Rope Lifeline, Locking Snap hook on anchor end, other end cut and taped (ANSI)

### **DESIGN**

- This lifeline is made up of high strength Polysteel Twisted rope
- The diameter of the rope is 5/8"
- It is provided with snap hook (PN 146) spliced at one end and the other side a stop knot