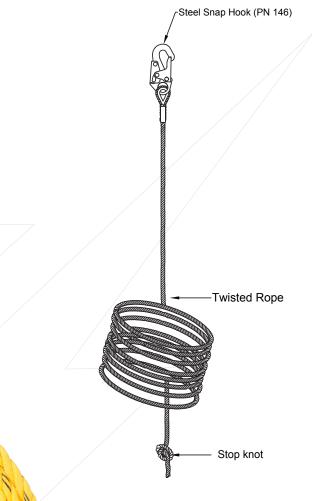

#### DESIGN

- This lifeline is made up of high strength Polysteel
  Twisted rope
- The diameter of the rope is 5/8"
- It is provided with snap hook (PN 146) spliced at

one end and the other side a stop knot