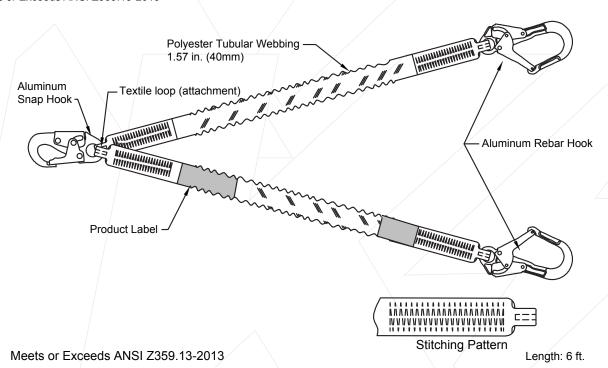

## **DESIGN**

 Y Shaped 1.57 in. (40mm) wide polyester tubular elasticated webbing incorporated with energy absorbing (6 ft.) Poy Webbing with one side equipped with Aluminum Snap Hook and the other two sides equipped with Aluminum Rebar Hooks (UFC408450).

## **WEBBING**

Material: Polyester.

Width: 1.57"  $\pm 0.04$ " (40mm  $\pm 1$ mm) Breaking strength: 6000 lbs. (2722kg)

# **RELEVANT STANDARDS**

Meets or Exceeds ANSI Z359.13-2013