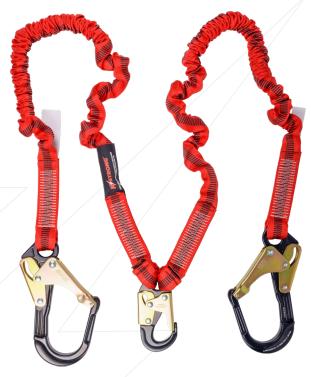

# KStrong® 6 ft. Twin Leg 100% Tie-off Elasticated Design Shock Absorbing Lanyard with Aluminum Snap Hook and Aluminum Rebar Hooks (ANSI)

Model: UFL206234

KStrong® 6 ft. Twin leg 100% tie-off Elasticated (stretches from 4.5 ft. to 6 ft.) design shock absorbing lanyard with one (1) aluminum snap hook and two (2) aluminum rebar hooks (ANSI).

## **DESIGN**

 Y Shaped 1.57 in. (40mm) wide polyester tubular elasticated webbing incorporated with energy absorbing (6 ft.) Poy Webbing with one side equipped with Aluminum Snap Hook and the other two sides equipped with Aluminum Rebar Hooks (UFC408450).