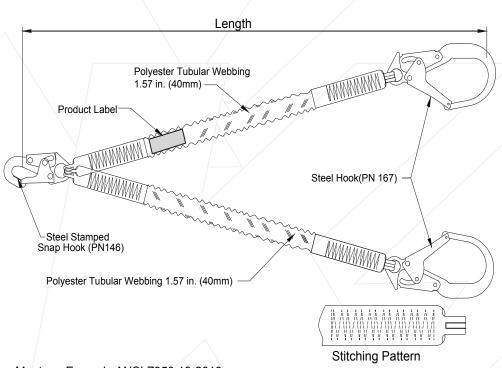

## **DESIGN**

• Y Shaped 1.57 in. (40mm) wide polyester tubular elasticated webbing incorporated with energy absorbing (6 ft.) Poy Webbing with one side equipped with Steel Stamped Snap Hook (PN 146) and the other two sides equipped with Steel Rebar Hook (PN 167).

#### **WEBBING**

Material : Polyester.

Width: 1.57" ± 0.04" (40mm ± 1mm)
Breaking strength: 6000 lbs. (2722kg)

#### **METAL COMPONENT**

Material: Alloy steel Plating: Zinc plated Finish: Shot blasted

Breaking Strength: 5000 lbs. (2268kg)