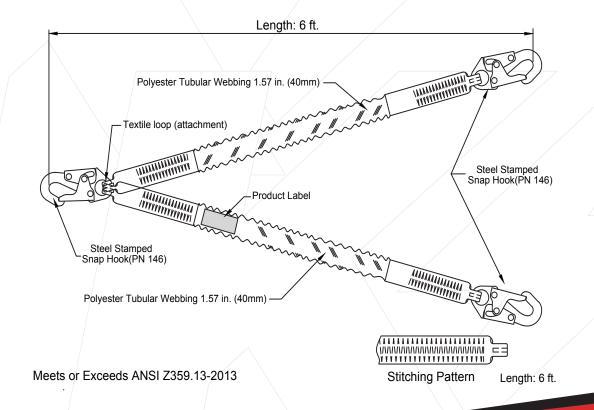

# KStrong® 6 ft. Twin leg 100% tie-off Elasticated design shock absorbing lanyard with snap hooks (ANSI)

KStrong® 6 ft. Twin leg 100% tie-off Elasticated (stretches from 4.5 ft. to 6 ft.) design shock absorbing lanyard with three (3) snap hooks (ANSI)

#### DESIGN

• Y Shaped 1.57 in. (40mm) wide polyester tubular elasticated webbing incorporated with energy absorbing (6 ft.) Poy Webbing with all three sides equipped with Steel Stamped Snap Hook (PN 146).

### WEBBING

Material: Polyester. Width:  $1.57" \pm 0.04"$  (40mm  $\pm$  1mm) Breaking strength: 6000 lbs. (2722kg) - Min.

### RELEVANT STANDARDS

Meets or Exceeds ANSI Z359.13-2013