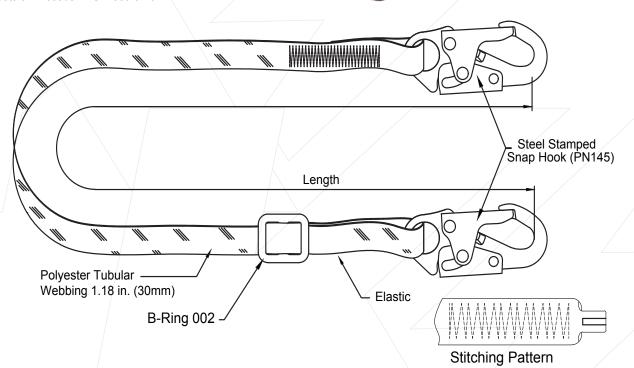

### **DESIGN**

• 1.57 in. (40mm) wide polyester tubular webbing incorporated with 1.18 in. (30mm) webbing

• Adjuster ring provides adjustment from 4 - 6 ft.

Both ends of lanyard is equipped with Forged Snap Hook (PN 145)

## **WEBBING**

Material: Polyester

Width: 1.57 in. ± 0.04 in. (40mm ± 1mm) Tensile Strength: 7000 lbs. (3175kg)