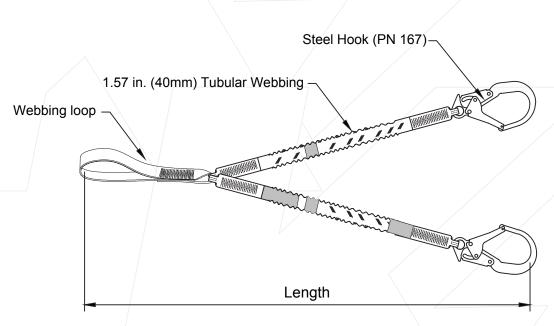

## DESIGN

• 1.57 in. wide polyester tubular webbing incorporated with energy absorbing (6 ft.) polyester webbing. Two ends have a textile loop with steel rebar hooks (PN 167). The other end has a webbing loop.