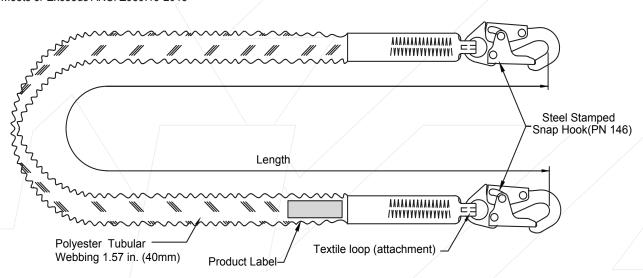

# KStrong® 6 ft. Internal design shock absorbing lanyard with snap hooks (ANSI)

Model: UFL204101

KStrong® 6 ft. Internal design shock absorbing lanyard with two (2) snap hooks (ANSI)

## **DESIGN**

• 1.57 in. wide polyester tubular webbing incorporated with energy absorbing (6 ft.) polyester webbing. Both ends have a textile loop with steel stamped snap hook (PN 146).

### **WEBBING**

Material: Polyester

Width: 1.57 in. ± 0.04 in. (40mm ± 1mm) Breaking Strength: 5000 lbs. (2268kg)