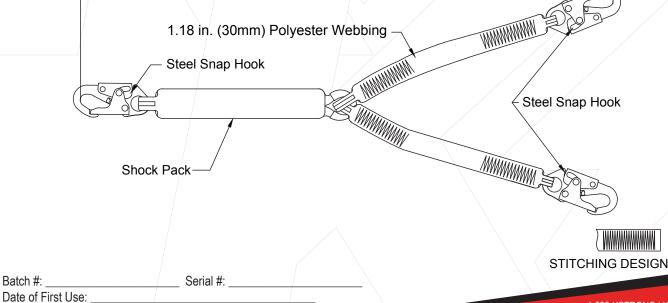

#### DESIGN

- · Double, Y-shaped lanyard incorporated with energy absorber
- · All ends of the lanyard equipped with steel snap hook

#### **WEBBING**

Material: Polyester Width: 1.18 in. ± 0.04 in. (30mm ± 1mm) Breaking Strength: 6000 lbs. (2722kg)

# **METAL COMPONENT**

Material: Alloy Steel | Plating: Zinc Plated | Finish: Shot blasted Breaking Strength: 5000 lbs (2268kg).