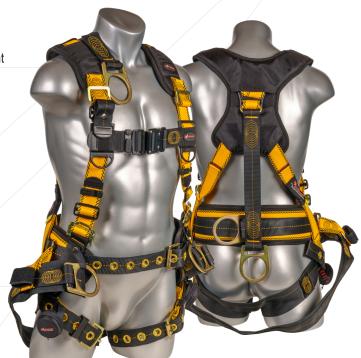

# KStrong® Kapture™ Element Oil and Gas Derrick Deluxe Harness with 4 D-rings

Oil and Gas Derrick Deluxe Harness with 4 D-rings.

#### DESIGN

• Features 2.75" (70mm) wide integrated sling seat with suspension D-rings

- Equipped with Parachute frame to attach belly belt
- Equipped with Dorsal D-ring Extension & waist D-ring for restraint application
- Equipped with work positioning belt with padding for user comfort
- · Grommeted leg straps provides 9 positions of adjustment