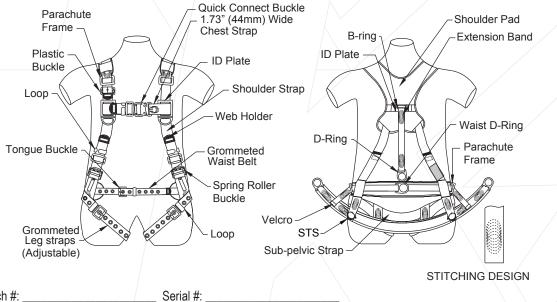

#### DESIGN

• Features 2.75" (70mm) wide integrated sling seat with suspension D-rings

- Equipped with Parachute frame to attach belly belt
- Equipped with Dorsal D-ring Extension & waist D-ring for restraint application
- Equipped with work positioning belt with padding for user comfort
- · Grommeted leg straps provides 9 positions of adjustment