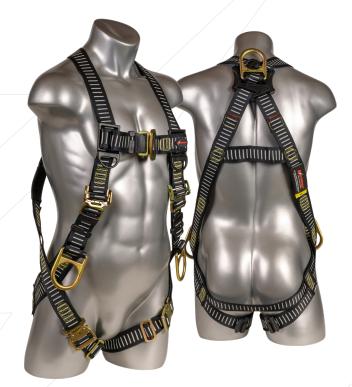

# KStrong® Kapture™ Element Welding Harness, 3 D-Rings, MB Chest and QC Legs

Welding Harness, 3 D-Rings, MB Chest and QC Legs.

#### DESIGN

- 1.73" (44mm) wide Flame Retardant (FR) webbing
- Equipped with Dorsal D-ring attachment for Fall arrest and
- Side D-Rings for Positioning
- · Equipped with Parachute frame at chest straps
- Equipped with Adjustable Chest strap
- Equipped with Quick Connect Buckle leg straps