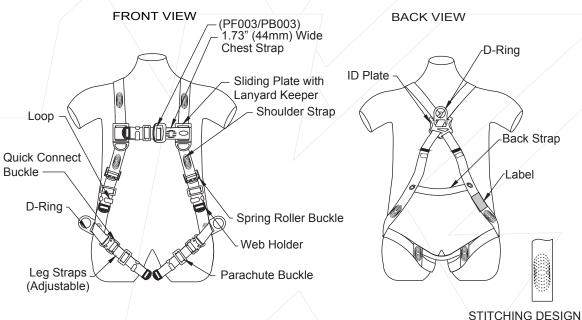

#### DESIGN

- 1.73" (44mm) wide Flame Retardant (FR) webbing
- Equipped with Dorsal D-ring attachment for Fall arrest and
- Side D-Rings for Positioning
- · Equipped with Parachute frame at chest straps
- Equipped with Adjustable Chest strap
- Equipped with Quick Connect Buckle leg straps

#### WEBBING

Material: Flame Retardant (FR) Treated Yarn Width: 1.73 in.  $\pm$  0.04 in. (44mm  $\pm$  1mm) Breaking Strength: 5000 lbs.