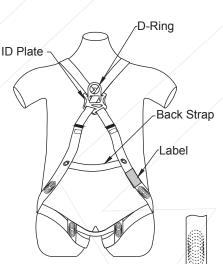

Steel;

Finish: Silver or Golden Yellow Galvanized

### **RELEVANT STANDARDS**

Meets or Exceeds ANSI Z359.11-2021

| MODEL               | SIZE                | WEIGHT                                                           |
|---------------------|---------------------|------------------------------------------------------------------|
| UFH19903PQF(S-M)    | Small to<br>Medium  | 4.29 lbs. ± 0.02 lbs.<br>(1950gm ± 10gm)                         |
| UFH19903PQF(M-L)    | Medium to Large     | 4.40 lbs. ± 0.02 lbs.<br>(2000gm ± 10gm)                         |
| UFH19903PQF(L-XL)   | Large to<br>X-Large | 4.51 lbs. ± 0.02 lbs.<br>(2050gm ± 10gm)                         |
| UFH19903PQF(XL-2XL) | X-Large<br>to 2XL   | $4.62 \text{ lbs.} \pm 0.02 \text{ lbs.}$<br>(2100gm $\pm$ 10gm) |







**BACK VIEW** 

STITCHING DESIGN

Serial #: Batch #: Date of First Use: