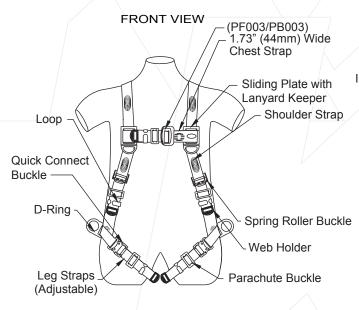

### **DESIGN**

- 1.73" (44mm) wide Flame Retardant (FR) webbing
- · Equipped with Dorsal D-ring attachment for Fall arrest and Side D-Rings for Positioning
- Equipped with Parachute frame at chest straps
- Equipped with Adjustable Chest strap
- · Equipped with Quick Connect Buckle leg straps

## **WEBBING**

Material: Aramid

Width: 1.73 in.  $\pm$  0.04 in. (44mm  $\pm$  1mm)

Breaking Strength: 5000 lbs.