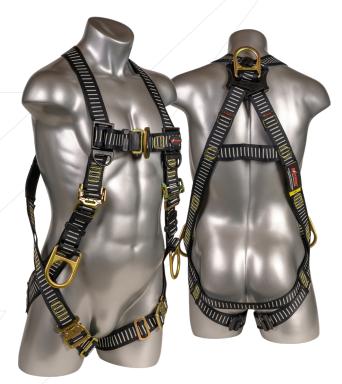

# KStrong® Kapture™ Element Welding Harness, 3 D-Rings, **MB Chest and QC Legs**

Welding Harness, 3 D-Rings, MB Chest and QC Legs.

### **DESIGN**

- 1.73" (44mm) wide Flame Retardant (FR) webbing
- · Equipped with Dorsal D-ring attachment for Fall arrest and Side D-Rings for Positioning
- Equipped with Parachute frame at chest straps
- Equipped with Adjustable Chest strap
- · Equipped with Quick Connect Buckle leg straps