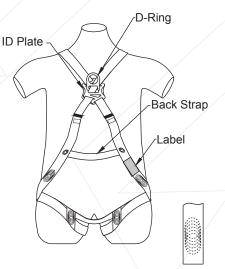

## **RELEVANT STANDARDS**

Meets or Exceeds ANSI Z359.11-2021

STITCHING DESIGN

|               | FRONT VIEW | - Quick Connect Buckle<br>- 1.73" (44mm) Wide<br>Chest Strap |
|---------------|------------|--------------------------------------------------------------|
|               |            | Sliding Plate with Lanyard Keeper                            |
| Loop -        |            | Shoulder Strap                                               |
|               |            | Web Holder                                                   |
| Quick Connect |            |                                                              |
| Buckle        |            | Spring Buckle                                                |
|               |            |                                                              |
| Leg Straps 🗸  | >00\>      | Parachute Buckle                                             |
| (Adjustable)  |            |                                                              |