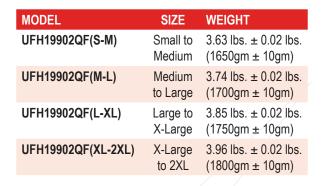

Model: UFH19902QF

# KStrong® Kapture™ Element Welding Harness, Dorsal D-Ring, QC Chest and Legs

Welding Harness, Dorsal D-Ring, QC Chest and Legs

#### **DESIGN**

- 1.73" (44mm) wide Flame Retardant (FR) webbing
- Equipped with Dorsal D-ring attachment for Fall arrest
- Equipped with Parachute frame at chest straps
- Equipped with Quick Connect Buckle Leg Straps and Adjustable Chest Strap

| ١M     | 3B | IM  | ഭ |
|--------|----|-----|---|
| - A'A' | מנ | HV. | · |

Material: Aramid

Width: 1.73 in.  $\pm$  0.04 in. (44mm  $\pm$  1mm)

Breaking Strength: 5000 lbs.

### STITCHING THREAD

Material: Kevlar

#### **METAL COMPONENT**

Material: Alloy Steel;

Finish: Silver or Golden Yellow Galvanized

## **RELEVANT STANDARDS**

Meets or Exceeds ANSI Z359.11-2021









STITCHING DESIGN

|               | FRONT VIEW | - Quick Connect Buckle<br>- 1.73" (44mm) Wide<br>Chest Strap |
|---------------|------------|--------------------------------------------------------------|
|               |            | Sliding Plate with Lanyard Keeper                            |
| Loop -        |            | Shoulder Strap                                               |
|               |            | Web Holder                                                   |
| Quick Connect |            |                                                              |
| Buckle        |            | Spring Buckle                                                |
|               |            |                                                              |
| Leg Straps 🗸  | >00\