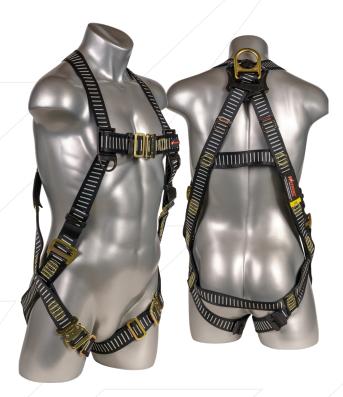

# KStrong® Kapture™ Element Welding Harness, Dorsal D-Ring, QC Chest and Legs

Welding Harness, Dorsal D-Ring, QC Chest and Legs

#### **DESIGN**

- 1.73" (44mm) wide Flame Retardant (FR) webbing
- Equipped with Dorsal D-ring attachment for Fall arrest
- Equipped with Parachute frame at chest straps
- Equipped with Quick Connect Buckle Leg Straps and Adjustable Chest Strap