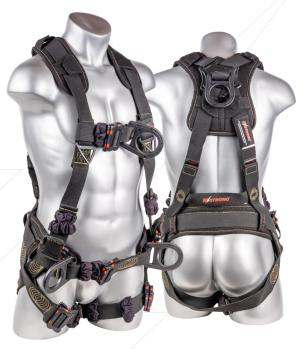

Model: UFH10732P

KStrong® Kapture™ Element Arc Flash Rated 5-Point Full Body Harness, Dorsal D-ring, Front D-Ring, 2 Side D-rings, Waist Pad w/ Removable Tool Belt, Removable Back/Shoulder Pad, Mating Buckle Legs and Chest (ANSI)

5-Point FBH - Dielectric Arc Flash Rated, Removable Back/Shoulder Pad and Waist Belt, Dorsal D-ring, Front D-ring and 2 Side D-rings, PT Legs

- 5 Point adjustable full body harness made with FR webbing.
- Shoulder straps with Dielectric friction buckles for easy adjustment
- Chest straps & leg straps with Dielectric pass thru buckles for easy adjustment
- One dorsal & one sternal Dielectric D-Ring for fall arrest
- Two Dielectric D-Rings at the waist level for positioning
- · Waist Belt for lumbar support