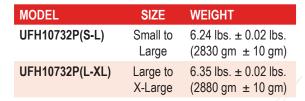

Model: UFH10732P

KStrong® Kapture™ Element Arc Flash Rated 5-Point Full Body Harness, Dorsal D-ring, Front D-Ring, 2 Side D-rings, Waist Pad w/ Removable Tool Belt, Removable Back/Shoulder Pad, Mating Buckle Legs and Chest (ANSI)