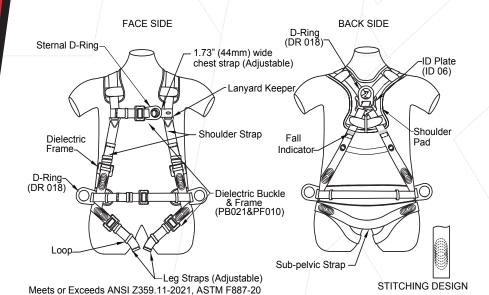

Model: UFH10732P

KStrong® Kapture™ Element Arc Flash Rated 5-Point Full Body Harness, Dorsal D-ring, Front D-Ring, 2 Side D-rings, Waist Pad w/ Removable Tool Belt, Removable Back/Shoulder Pad, Mating Buckle Legs and Chest (ANSI)

5-Point FBH - Dielectric Arc Flash Rated, Removable Back/Shoulder Pad and Waist Belt, Dorsal D-ring, Front D-ring and 2 Side D-rings, PT Legs

- 5 Point adjustable full body harness made with FR webbing.
- Shoulder straps with Dielectric friction buckles for easy adjustment
- Chest straps & leg straps with Dielectric pass thru buckles for easy adjustment
- One dorsal & one sternal Dielectric D-Ring for fall arrest
- Two Dielectric D-Rings at the waist level for positioning
- · Waist Belt for lumbar support

## **WEBBING**

Material: Aramid

Width: 1.73 in.  $\pm$  0.04 in. (44mm  $\pm$  1mm)

Breaking Strength: 5000 lbs.

## RELEVANT STANDARDS

Meets or Exceeds ANSI Z359.11-2021, ASTM F887-20