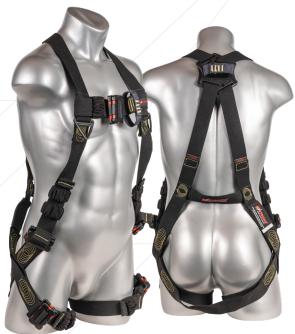

Model: UFH10711P

KStrong® Kapture™ Element Arc Flash Rated 5-Point Full Body Harness, Web Loop Dorsal and Front D-rings, Mating Buckle Legs and Chest (ANSI)

| MODEL           | SIZE                | WEIGHT                                                                   |
|-----------------|---------------------|--------------------------------------------------------------------------|
| UFH10711P(S-L)  | Small to<br>Large   | $4.63 \text{ lbs.} \pm 0.02 \text{ lbs.}$ (2100 gm $\pm 10 \text{ gm}$ ) |
| UFH10711P(L-XL) | Large to<br>X-Large | $4.85 \text{ lbs.} \pm 0.02 \text{ lbs.}$ (2199 gm $\pm 10 \text{ gm}$ ) |

# **DESIGN**

- 5-point adjustable full body harness made with arc flash webbing.
- · Shoulder straps with dielectric friction buckles for easy adjustment
- Chest straps & leg straps with dielectric pass thru buckles for easy adjustment
- One back textile loop at dorsal for fall arrest
- One front textile loop for ladder climbing