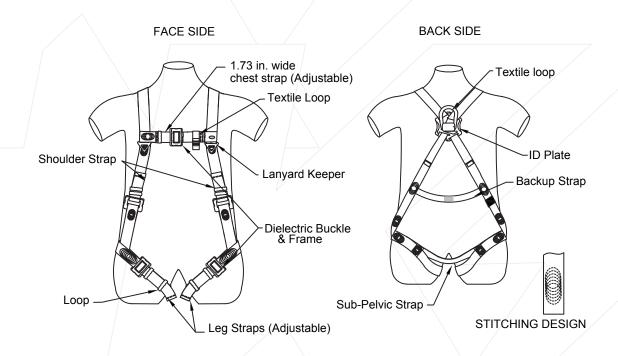

# **DESIGN**

- 5-point adjustable full body harness made with arc flash webbing.
- · Shoulder straps with dielectric friction buckles for easy adjustment
- Chest straps & leg straps with dielectric pass thru buckles for easy adjustment
- One back textile loop at dorsal for fall arrest
- One front textile loop for ladder climbing

### **WEBBING**

Material: Aramid

Width: 1.73 in. ± 0.04 in. (44mm ± 1mm)

Breaking Strength: 5000 lbs.