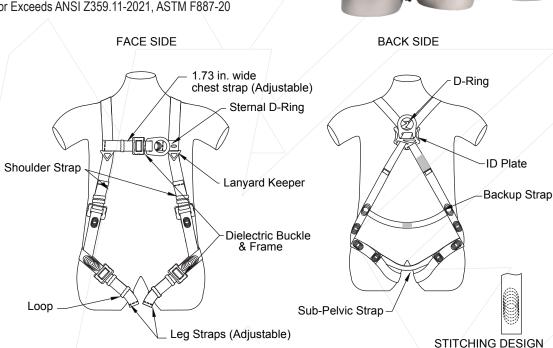

#### DESIGN

- 5-point adjustable full body harness made with arc flash webbing
- · Shoulder straps with dielectric friction buckles for easy adjustment
- · Chest straps & leg straps with dielectric pass thru buckles for easy adjustment
- · One back dielectric D-Ring for fall arrest

# Material: Aramid

Width: 1.73 in. ± 0.04 in. (44mm ± 1mm) Breaking Strength: 5000 lbs.

### **METAL COMPONENT**

Material: Alloy steel core with reinforced polymer. Finish: Black molded