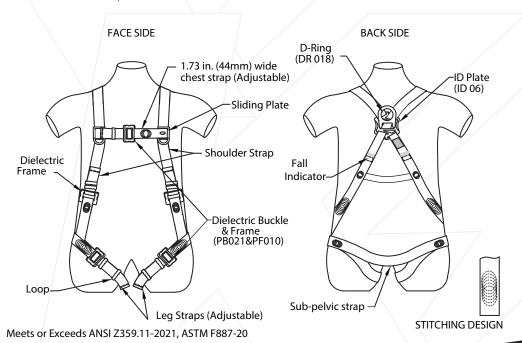

## **DESIGN**

- 5 Point adjustable full body harness made with FR webbing.
- Shoulder straps with Dielectric friction buckles for easy adjustment
- Chest straps & leg straps with Dielectric pass thru buckles for easy adjustment
- One back Dielectric D-Ring for fall arrest

## **WEBBING**

Material: Aramid

Width: 1.73 in.  $\pm$  0.04 in. (44mm  $\pm$  1mm)

Breaking Strength: 5000 lbs.

# **RELEVANT STANDARDS**

Meets or Exceeds ANSI Z359.11-2021, ASTM F887-20