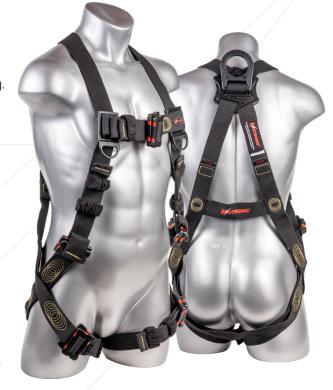

Model: UFH10700P

KStrong® Kapture™ Element Arc Flash Rated 5-Point Full Body Harness, Dorsal D-ring, Mating Buckle Legs and Chest -(ANSI)

| MODEL           | SIZE                | WEIGHT                                                                  |
|-----------------|---------------------|-------------------------------------------------------------------------|
| UFH10700P(S-L)  | Small to<br>Large   | $3.2 \text{ lbs.} \pm 0.02 \text{ lbs.}$ (1452 gm $\pm 10 \text{ gm}$ ) |
| UFH10700P(L-XL) | Large to<br>X-Large | 3.31 lbs. $\pm$ 0.02 lbs. (1501 gm $\pm$ 10 gm)                         |

5-Point FBH - Dielectric Arc Flash Rated, Dorsal D-ring, PT Legs

## **DESIGN**

- 5 Point adjustable full body harness made with FR webbing.
- Shoulder straps with Dielectric friction buckles for easy adjustment
- Chest straps & leg straps with Dielectric pass thru buckles for easy adjustment
- One back Dielectric D-Ring for fall arrest